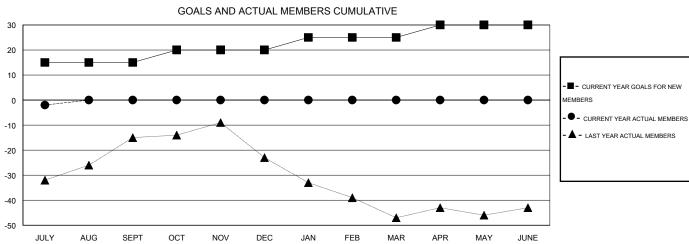

| JULY                     | AUG                                          | SEPT | OCT | NOV   | DEC               | JAN | FEB                                      | MAR | APR                 | MAY   | JUNE                  |              |  |
|--------------------------|----------------------------------------------|------|-----|-------|-------------------|-----|------------------------------------------|-----|---------------------|-------|-----------------------|--------------|--|
| DROPPED CLUB             | 7 CLUBS OF 47 ADDED 1 OR MORE<br>NEW MEMBERS |      |     |       |                   | M   | GENDER DISTRIBUTION  MALE 1,066 (78.21%) |     |                     |       |                       |              |  |
| DROPPED MEM              | BERS                                         |      |     |       |                   |     |                                          |     |                     | FE    | MALE                  | 297 (21.79%) |  |
| DECEASED  CLUB CANCELLED |                                              |      |     | ∩ II  | CLICK HER         |     | <u>ALTH</u>                              |     | FAMILY UNIT MEMBERS |       |                       | 99           |  |
| OTHER                    |                                              |      | 10  | ll ll | ACCESCIMENT BATTA |     |                                          |     |                     | HEAD  | 49<br>50              |              |  |
| TOTAL                    |                                              |      | 1   | 6     |                   |     |                                          |     |                     | NON-H | NON-HEAD OF HOUSEHOLD |              |  |